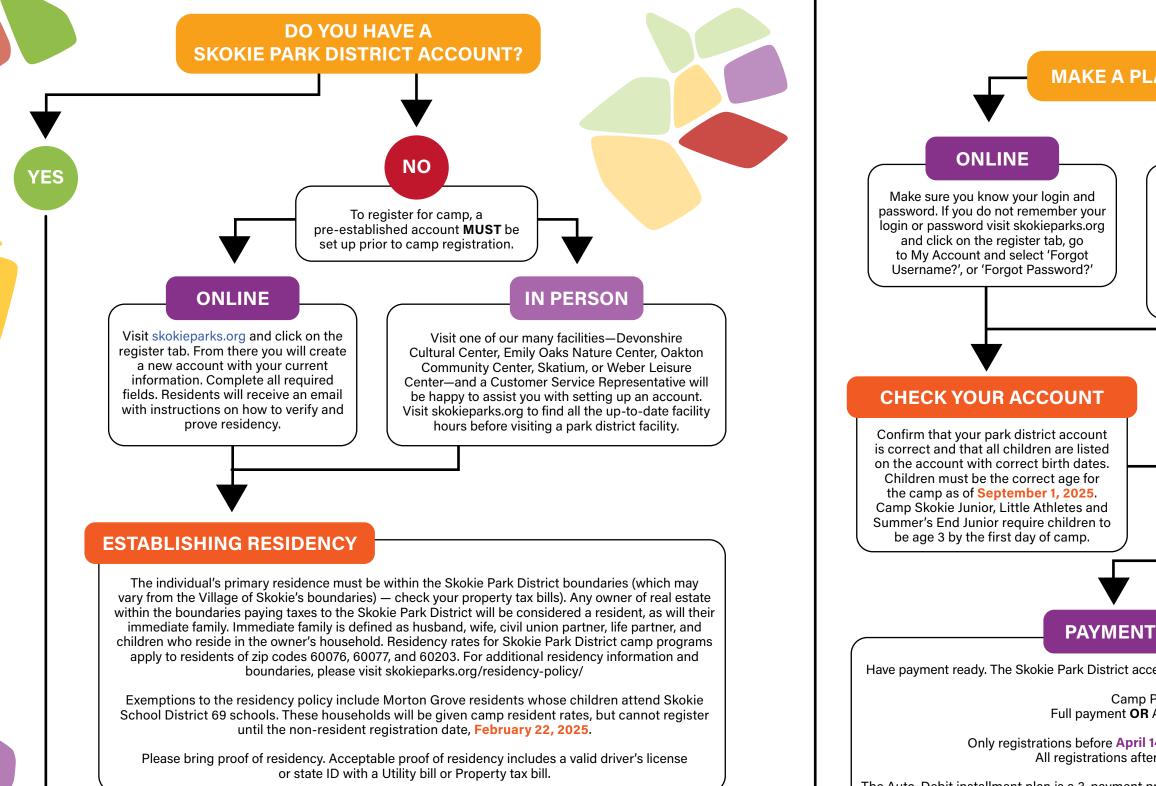

## Complete by February 1.



**CAMP OPEN HOUSE** 



Have payment ready. The Skokie Park District accepts all major credit cards and cash for walk-in registrations.

Camp Payment Options: Full payment **OR** Auto-debit installment plan.

Only registrations before April 14 qualify for auto-debit installment billing. All registrations after April 14 require full payment.

The Auto-Debit installment plan is a 3-payment process. Deposits for each camp section must be paid at the time of registration. All one-week camps require a \$20 deposit. All other camps require a \$50 deposit. The remaining balance is paid in 2 installment bills, one April 18 and the other May 18. A credit card is required for all auto-debit installment plans.