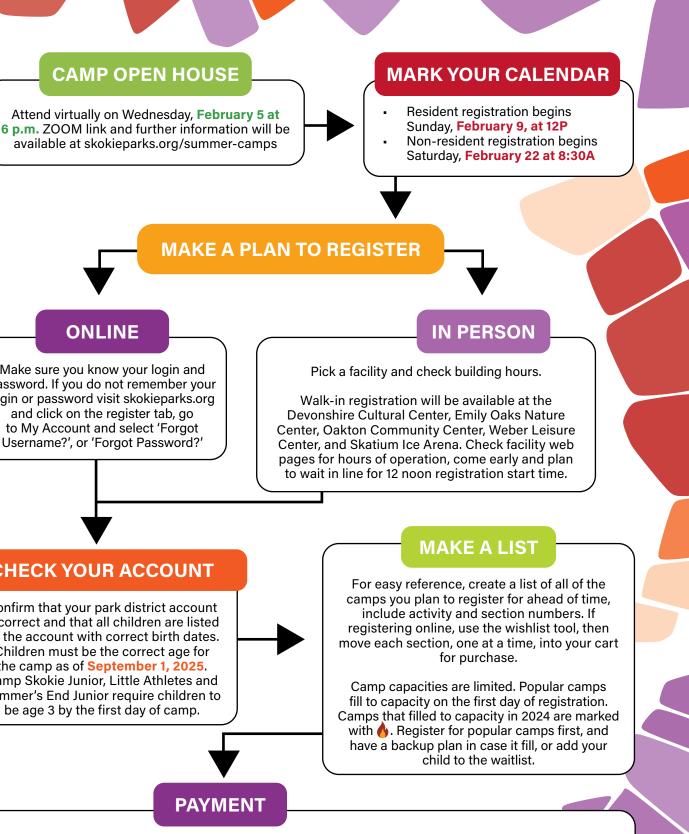

## Complete by February 1.

**CAMP OPEN HOUSE** 

Have payment ready. The Skokie Park District accepts all major credit cards and cash for walk-in registrations.

Camp Payment Options: Full payment **OR** Auto-debit installment plan.

Only registrations before April 14 qualify for auto-debit installment billing. All registrations after April 14 require full payment.

The Auto-Debit installment plan is a 3-payment process. Deposits for each camp section must be paid at the time of registration. All one-week camps require a \$20 deposit. All other camps require a \$50 deposit. The remaining balance is paid in 2 installment bills, one April 18 and the other May 18. A credit card is required for all auto-debit installment plans.