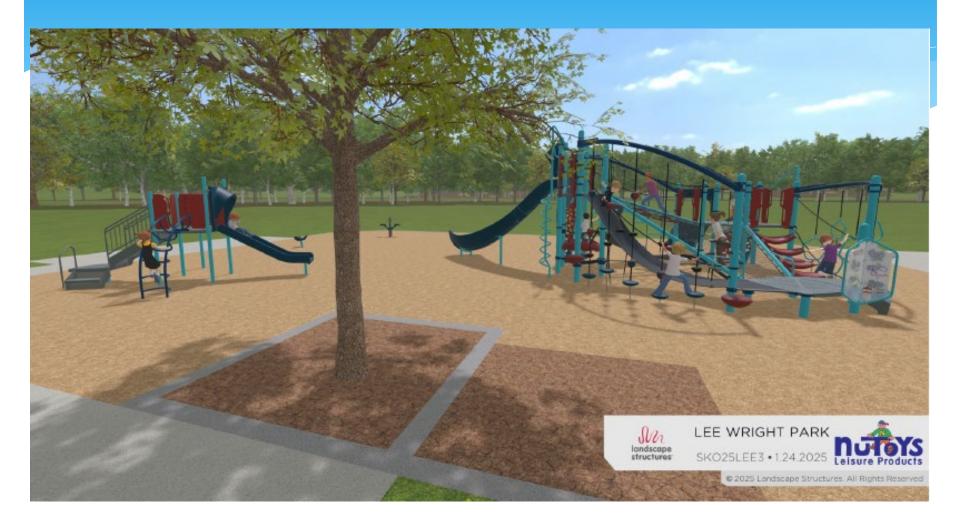

# Lee Wright Park Public Meeting January 28, 2025 6:45 PM

#### **Lee Wright Park**

#### **Updates to include:**

- New playground equipment
- New water fountain w/ bottle filler
- Concrete repairs
- New benches/garbage cans/picnic table
- Landscape improvements

#### **Lee Wright Park**

Project is being funded as part of a \$500,000 Community Project Funding grant received from Jan Schakowsky's office

- As part of the grant, funds are being split across three parks: Lauth Park, Lee Wright Park and Terminal Park
- The grant funding has been allocated as follows:
- Lauth Park \$154,000
- Lee Wright Park \$150,000
- Terminal Park \$196,000

# Lee Wright Park Existing Conditions





#### Lee Wright Park Playground



#### Lee Wright Park Playground



#### **Lee Wright Park Playground**



#### Lee Wright Park Playground-Swings

#### **Swingset includes:**

- 2 Belt Swings
- 2 Tot Enclosed Swings
- 1 ADA Plastic Molded Swing
- 1 Expressions Parent/Tot Swing (pictured)



#### **Lee Wright Park Amenity Updates**



**Trash Cans** 



**Memorial Benches** 



**Picnic Table** 



**Water Fountain** 

### **Lee Wright Park Timeline**

TBD

## **Questions/Comments**