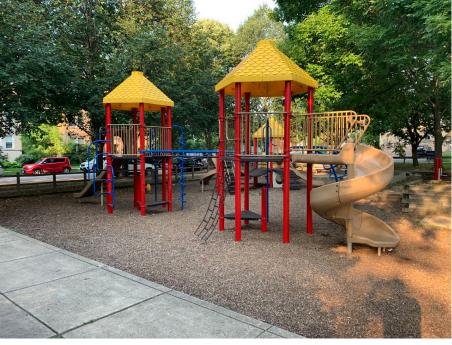

# Lee Wright Park Public Meeting January 28, 2025 6:45 PM

#### **Lee Wright Park**

#### **Updates to include:**

- New playground equipment
- New water fountain w/ bottle filler
- Concrete repairs
- New benches/garbage cans/picnic table
- Landscape improvements

#### **Lee Wright Park**

Project is being funded as part of a \$500,000 Community Project Funding grant received from Jan Schakowsky's office

- As part of the grant, funds are being split across three parks: Lauth Park, Lee Wright Park and Terminal Park
- The grant funding has been allocated as follows:
- Lauth Park \$154,000
- Lee Wright Park \$150,000
- Terminal Park \$196,000

# Lee Wright Park Existing Conditions





#### Lee Wright Park Playground



#### Lee Wright Park Playground



#### **Lee Wright Park Playground**



#### Lee Wright Park Playground-Swings

#### **Swingset includes:**

- 2 Belt Swings
- 2 Tot Enclosed Swings
- 1 ADA Plastic Molded Swing
- 1 Expressions Parent/Tot Swing (pictured)



#### **Lee Wright Park Amenity Updates**



**Trash Cans** 



**Memorial Benches** 



**Picnic Table** 



**Water Fountain** 

### **Lee Wright Park Timeline**

TBD

## **Questions/Comments**