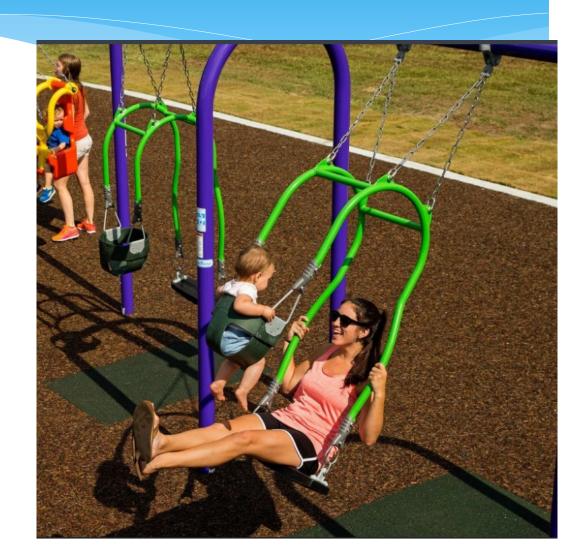

#### Lee Wright Park Playground-Swings

#### **Swingset includes:**

- 2 Belt Swings
- 2 Tot Enclosed Swings
- 1 ADA Plastic Molded Swing
- 1 Expressions Parent/Tot Swing (pictured)