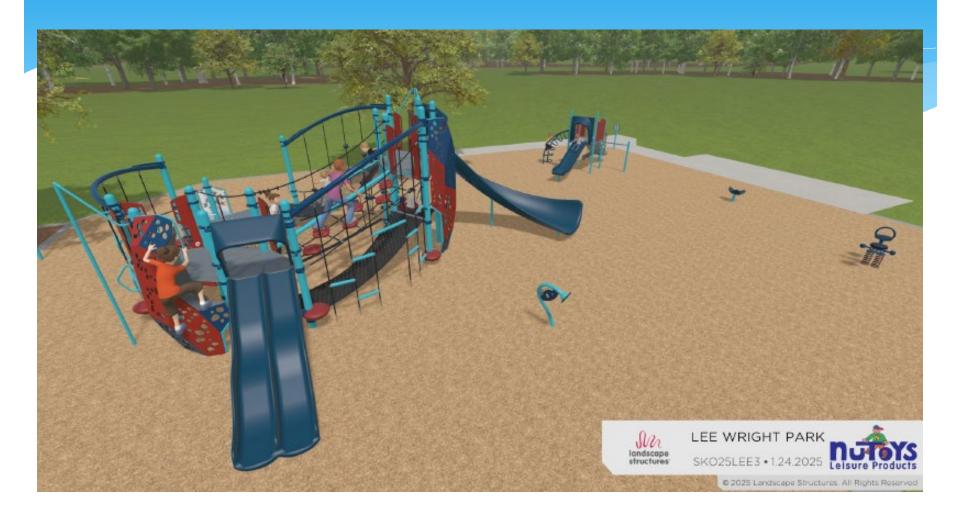

#### **Updates to include:**

- New playground equipment
- New water fountain w/ bottle filler
- Concrete repairs
- New benches/garbage cans/picnic table
- Landscape improvements

#### **Lee Wright Park**

Project is being funded as part of a \$500,000 Community Project Funding grant received from Jan Schakowsky's office

- As part of the grant, funds are being split across three parks: Lauth Park, Lee Wright Park and Terminal Park
- The grant funding has been allocated as follows:
- Lauth Park \$154,000
- Lee Wright Park \$150,000
- Terminal Park \$196,000