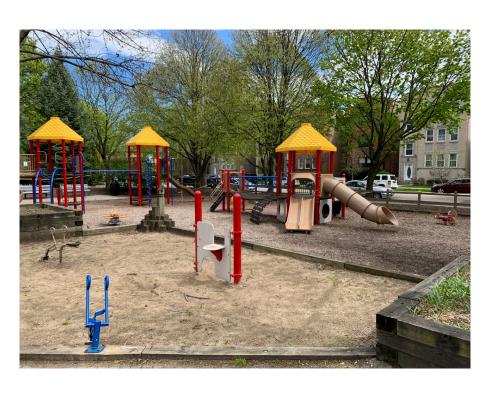

# Lee Wright Park Public Meeting January 28, 2025 6:45 PM

#### **Lee Wright Park**

#### **Updates to include:**

- New playground equipment
- New water fountain w/ bottle filler
- Concrete repairs
- New benches/garbage cans/picnic table
- Landscape improvements

#### **Lee Wright Park**

Project is being funded as part of a \$500,000 Community Project Funding grant received from Jan Schakowsky's office

- As part of the grant, funds are being split across three parks: Lauth Park, Lee Wright Park and Terminal Park
- The grant funding has been allocated as follows:
- Lauth Park \$154,000
- Lee Wright Park \$150,000
- Terminal Park \$196,000

# Lee Wright Park Existing Conditions





#### Lee Wright Park Playground



#### Lee Wright Park Playground



#### **Lee Wright Park Playground**



#### Lee Wright Park Playground-Swings

#### **Swingset includes:**

- 2 Belt Swings
- 2 Tot Enclosed Swings
- 1 ADA Plastic Molded Swing
- 1 Expressions Parent/Tot Swing (pictured)



#### **Lee Wright Park Amenity Updates**



**Trash Cans** 



**Memorial Benches** 



**Picnic Table** 



**Water Fountain** 

### **Lee Wright Park Timeline**

TBD

## **Questions/Comments**