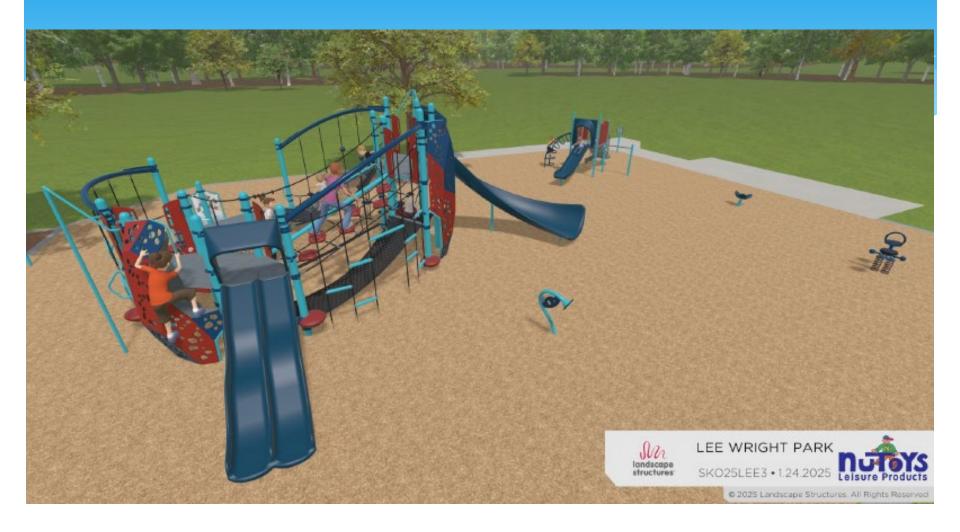

#### **Updates to include:**

- New playground equipment
- New water fountain w/ bottle filler
- Concrete repairs
- New benches/garbage cans/picnic table
- Landscape improvements

#### Lee Wright Park Playground

#### **Lee Wright Park Playground**